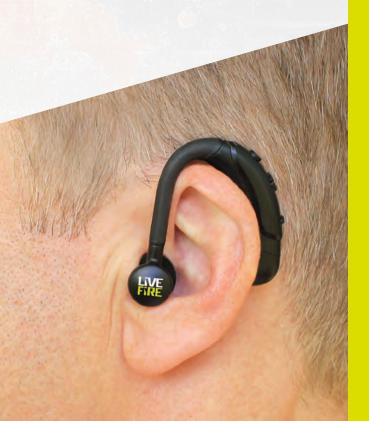

# IN & OVER EAR

The Live Fire™ Stealth is sporty, comfortable to wear and easy to use.

While holding the Live Fire™ Stealth, simply insert the ear tip into your ear canal and gently press into place with your fingertip to ensure a snug fit.

While holding the ear tip in place, carefully place the Live Fire™ Stealth over top and behind the ear.

Simple, Sporty, Stylish.