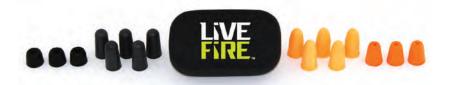

# EASY TO USE

- Easy-touch power ON/OFF
- Variable soft-touch volume controls
- · Super lightweight, comfortable design
- Works with glasses
- · Fits either ear
- Low power battery warning
- Water resistant
- Multi-sized ear tips for optimal comfort and performance

# AMPLIFY & PROTECT

Mack's® Live Fire™ Stealth with Double
Action™ Technology amplifies sound,
allowing you to listen closely for prey
or talk with your friends at the shooting
range...but the second that gun goes
off, so does the amplification feature,
protecting your ears from the loud and
harmful noise. Since hearing protection is
paramount, Mack's® Soft Foam Earplugs
are also provided to protect your other ear.