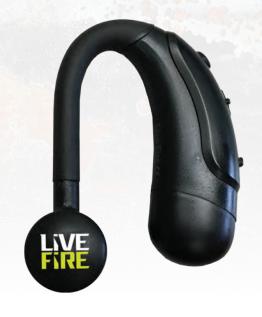

# IN & OVER EAR

The Live Fire™ Stealth is sporty, comfortable to wear and easy to use.

While holding the Live Fire™ Stealth, simply insert the ear tip into your ear canal and gently press into place with your fingertip to ensure a snug fit.

While holding the ear tip in place, carefully place the Live Fire™ Stealth over top and behind the ear.

Simple, Sporty, Stylish.