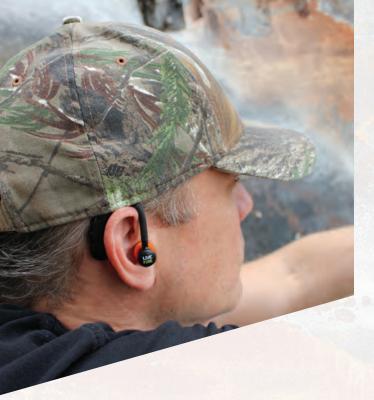

# AMPLIFY & PROTECT

Mack's® Live Fire™ Stealth with Double
Action™ Technology amplifies sound,
allowing you to listen closely for prey
or talk with your friends at the shooting
range...but the second that gun goes
off, so does the amplification feature,
protecting your ears from the loud and
harmful noise. Since hearing protection is
paramount, Mack's® Soft Foam Earplugs
are also provided to protect your other ear.